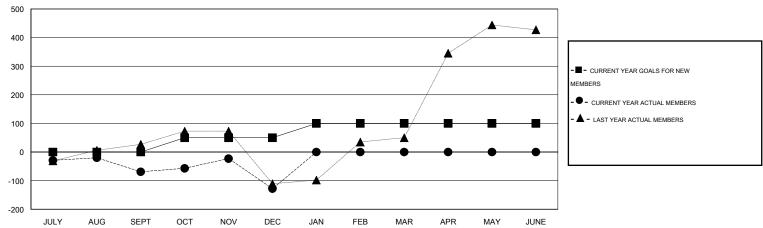

#### GOALS AND ACTUAL MEMBERS CUMULATIVE

| DROPPED CLUBS: 6  DROPPED MEMBERS |     | 32 CLUBS OF 80 ADDED 1 OR MORE<br>NEW MEMBERS | GENDER DISTRIBUTI<br>MALE<br>FEMALE | 1,865 (69.77%)<br>808 (30.23%) |
|-----------------------------------|-----|-----------------------------------------------|-------------------------------------|--------------------------------|
| DECEASED                          | 2   | CLICK HERE FOR HEALTH                         | FAMILY UNIT MEMBERS                 | 1,19                           |
| CLUB CANCELLED                    | 158 | ASSESSMENT DATA                               | FAMILY UNIT MEMBERS                 | 53                             |
| OTHER                             | 115 |                                               | HEAD OF HOUSEHOLD                   |                                |
| TOTAL                             | 275 |                                               | NON-HEAD OF HOUSEHOLD               | 66                             |

## GMT: V S Kukreja LOCATION INDIA GMT CA 6

| Clubs         |                  |                  |                  |                  | Members               |                    |                                     |                    |                  |
|---------------|------------------|------------------|------------------|------------------|-----------------------|--------------------|-------------------------------------|--------------------|------------------|
|               | RESUL            | TS FOR 2015-2016 | i                |                  | RESULTS FOR 2015-2016 |                    |                                     |                    |                  |
| QUARTER       | NEW CLUB<br>GOAL | NEW CLUBS        | DROPPED<br>CLUBS | NET<br>GAIN/LOSS | QUARTER               | NEW MEMBER<br>GOAL | CHARTER AND<br>NEW MEMBERS<br>ADDED | DROPPED<br>MEMBERS | NET<br>GAIN/LOSS |
| JULY/AUG/SEPT | 0                | 0                | 1                | -1               | JULY/AUG/SEPT         | 0                  | 42                                  | 111                | -69              |
| OCT/NOV/DEC   | 1                | 3                | 5                | -2               | OCT/NOV/DEC           | 50                 | 105                                 | 164                | -59              |
| JAN/FEB/MAR   | 1                | 0                | 0                | 0                | JAN/FEB/MAR           | 50                 | 0                                   | 0                  | 0                |
| APR/MAY/JUNE  | 0                | 0                | 0                | 0                | APR/MAY/JUNE          | 0                  | 0                                   | 0                  | 0                |