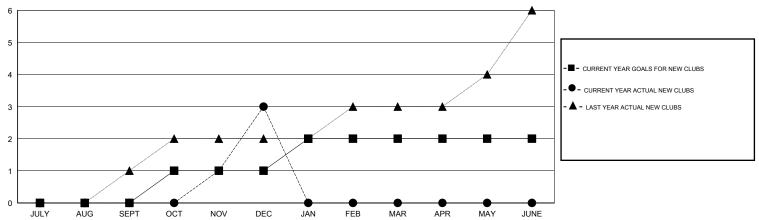

#### GOALS AND ACTUAL NEW CLUBS CUMULATIVE

## GMT: V S Kukreja LOCATION INDIA GMT CA 6

| Clubs         |                  |                  |                  |                  | Members               |                    |                                     |                    |                  |
|---------------|------------------|------------------|------------------|------------------|-----------------------|--------------------|-------------------------------------|--------------------|------------------|
|               | RESUL            | TS FOR 2015-2016 | i                |                  | RESULTS FOR 2015-2016 |                    |                                     |                    |                  |
| QUARTER       | NEW CLUB<br>GOAL | NEW CLUBS        | DROPPED<br>CLUBS | NET<br>GAIN/LOSS | QUARTER               | NEW MEMBER<br>GOAL | CHARTER AND<br>NEW MEMBERS<br>ADDED | DROPPED<br>MEMBERS | NET<br>GAIN/LOSS |
| JULY/AUG/SEPT | 0                | 0                | 1                | -1               | JULY/AUG/SEPT         | 0                  | 42                                  | 111                | -69              |
| OCT/NOV/DEC   | 1                | 3                | 5                | -2               | OCT/NOV/DEC           | 50                 | 105                                 | 164                | -59              |
| JAN/FEB/MAR   | 1                | 0                | 0                | 0                | JAN/FEB/MAR           | 50                 | 0                                   | 0                  | 0                |
| APR/MAY/JUNE  | 0                | 0                | 0                | 0                | APR/MAY/JUNE          | 0                  | 0                                   | 0                  | 0                |